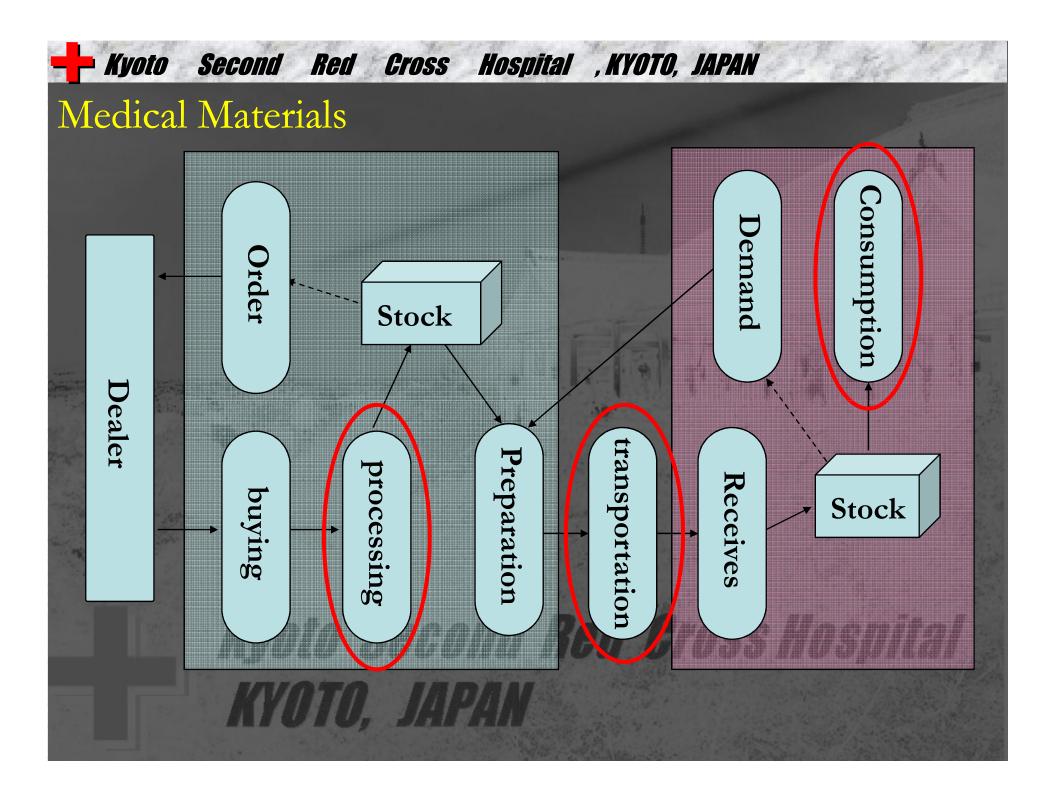

# Traceability for medical materials

Kyoto Second Red Cross Hospital

The management of ME machines

KYOTO, JAPAN